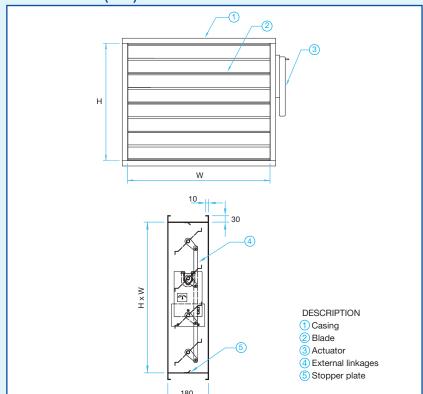

### **DIMENSIONS** (mm)

#### CONSTRUCTION

- Casing manufactured from 18 ga. galvanized sheet. Other gauges available upon request.
- Single skin blades manufactured from 18 ga. galvanized steel. Aerofoil blades available upon request. Blades are parallel operated. Oposed blade operation available upon request.
- Stainless steel side seal. Silicon rubber blade tip
- Standard external linkages. Internal linkages available upon request.
- Standard brass bushes. Bronze bushes available upon request.
- Spring return actuator 24V/230V available as requested.
- Minimum size: 150 x 150 mm.
- Maximum size: 800 x 800 mm as single section. Larger sizes can be manufactured in multiple sections for assembly on site.