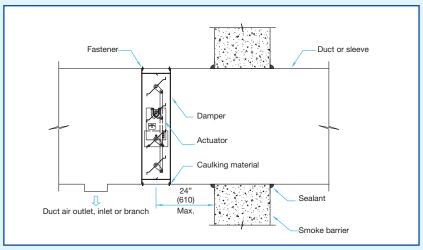

#### INSTALLATION

Vertical / horizontal installation.

#### **INSTALLATION DETAILS**