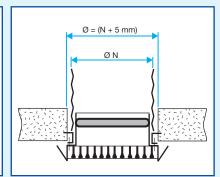

#### BIM 300 & BIM 320 grilles

Wall mounting

Ceiling mounting (use the mounting lugs)

| Comfort airflow levels for Lw < NR 30 and dimensions |            |            |           |           |           |           |                   |  |  |
|------------------------------------------------------|------------|------------|-----------|-----------|-----------|-----------|-------------------|--|--|
| ØN<br>(mm)                                           | ØA<br>(mm) | ØB<br>(mm) | C<br>(mm) | D<br>(mm) | E<br>(mm) | F<br>(mm) | Airflow<br>(m³/h) |  |  |
| 100                                                  | 99         | 151        | 28        | 73        | 68        | 172       | 80                |  |  |
| 125                                                  | 124        | 172        | 28        | 78        | 82        | 194       | 100               |  |  |
| 160                                                  | 159        | 213        | 28        | 93        | 105       | 247       | 150               |  |  |

= (N + 5 mm)

ň

Z Ø