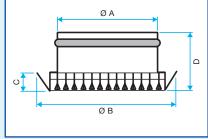

#### BIM 300 & BIM 320 grilles

Wall mounting

Ceiling mounting (use the mounting lugs)

| Comfort airflow levels for Lw < NR 30 and dimensions |            |            |           |           |           |           |                   |  |  |
|------------------------------------------------------|------------|------------|-----------|-----------|-----------|-----------|-------------------|--|--|
| ØN<br>(mm)                                           | ØA<br>(mm) | ØB<br>(mm) | C<br>(mm) | D<br>(mm) | E<br>(mm) | F<br>(mm) | Airflow<br>(m³/h) |  |  |
| 100                                                  | 99         | 151        | 28        | 73        | 68        | 172       | 80                |  |  |
| 125                                                  | 124        | 172        | 28        | 78        | 82        | 194       | 100               |  |  |
| 160                                                  | 159        | 213        | 28        | 93        | 105       | 247       | 150               |  |  |

= (N + 5 mm)

ň

Z Ø