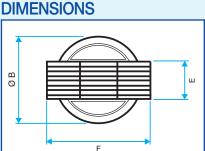

#### BIM 300 & BIM 320 grilles

Wall mounting

Ceiling mounting (use the mounting lugs)

| Comfort airflow levels for Lw < NR 30 and dimensions |            |            |           |           |           |           |                   |  |  |
|------------------------------------------------------|------------|------------|-----------|-----------|-----------|-----------|-------------------|--|--|
| ØN<br>(mm)                                           | ØA<br>(mm) | ØB<br>(mm) | C<br>(mm) | D<br>(mm) | E<br>(mm) | F<br>(mm) | Airflow<br>(m³/h) |  |  |
| 100                                                  | 99         | 151        | 28        | 73        | 68        | 172       | 80                |  |  |
| 125                                                  | 124        | 172        | 28        | 78        | 82        | 194       | 100               |  |  |
| 160                                                  | 159        | 213        | 28        | 93        | 105       | 247       | 150               |  |  |

= (N + 5 mm)

ň

Z Ø