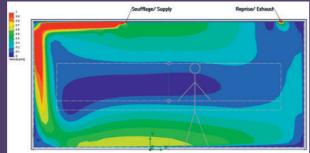

Through its design, the Twisted can maintain the quality of the air diffusion over a wide range of airflow.

Whether in high or low speed, the Twisted diffusers keep the capacity to mix the intake air with the room air ambient for greater temperature consistency and therefore **optimum comfort.** 

They are effective when heating and cooling and both accept high mixing rates and temperature variations over 15°C.

The Twisted is a **simple and efficient** alternative to most of the diffusers on the market.

Setting in rotation of air jet

Homogeneous temperature in the room