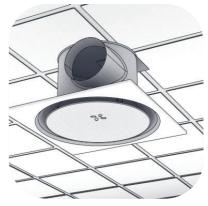

Twisted 850 diffusers are installed in place of standard  $600 \times 600$  mm or  $675 \times 675$  mm ceiling tiles. The integrated connecting plenum guarantees the aeraulic characteristics, despite a reduced size

Twisted 850 top view

Integrated connection plenum

**Dimensions** 

Installed like standard ceiling tiles