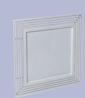

#### Twisted diffusers guarantee the ceiling stays attractive.

adapted to modern suspended ceilings (overall depth of 300 mm).

- A single size to cover a wide range of airflows.
- Adapted to variable airflow installations.
- An air exhaust diffuser model, identical to the air supply model, providing both filtering and easy access to the filter.

• Sober and discreet design.

• Identical air supply and exhaust diffusers

• A single model for a wide range of airflows

• Accepts high temperature variations.

• Ideal for variable flow systems.

• Installed in place of a standard 600 x600 or 675 x675 mm ceiling tile.

• Integrated connection plenum.

• Practical and ingenious filter access system on the air exhaust diffuser.