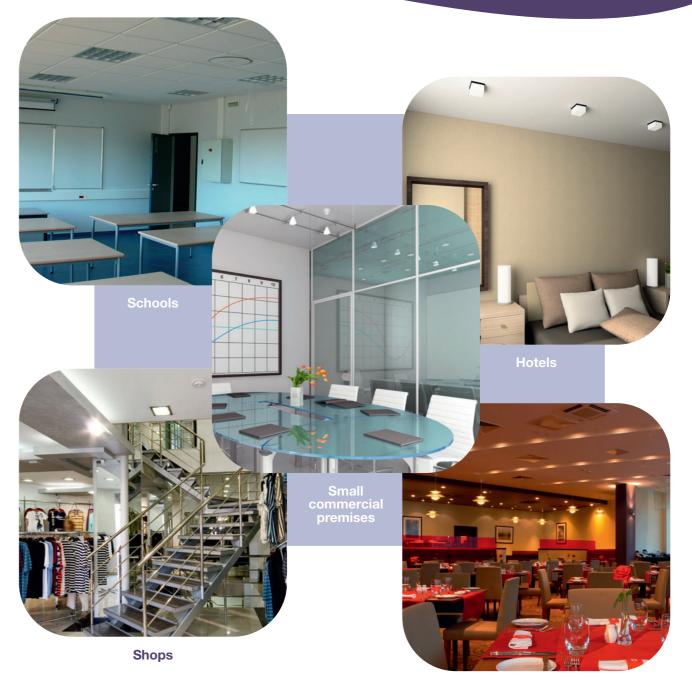

...a solution adapted to all commercial premises

Restaurants

The Twisted range of diffusers is adapted to small and medium sized commercial premises such as restaurants, offices, hotels, banks, small shops, nurseries, retirement homes, show-rooms, open-spaces...