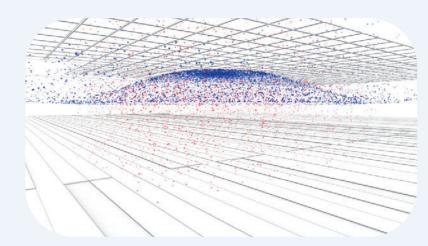

Digital 3D simulation of slot diffusers

Twisted, the range of Aldes high induction swirl diffusers for unequalled comfort and perfect integration.

Aldes, recognised manufacturer of solutions for improving interior air quality and comfort in commercial premises, presents:

# Aldes proposes Twisted, a range of high induction swirl diffusers.

A solution combining design and a patented system of efficient diffusion.

Dedicated to air conditioning, the Twisted diffusers are equipped with **a patented system of swirl diffusion** that provides added mixing capacity.

Through its design, the Twisted can maintain the quality of the air diffusion over a wide range of airflow.

Whether in high or low speed, the Twisted diffusers keep the capacity to mix the intake air with the room air ambient for greater temperature consistency and therefore **optimum comfort.** 

They are effective when heating and cooling and both accept high mixing rates and temperature variations over 15°C.

The Twisted is a **simple and efficient** alternative to most of the diffusers on the market.

Setting in rotation of air jet

Homogeneous temperature in the room