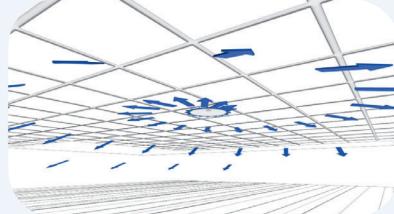

proposes Twisted, a range of high induction swirl diffusers.

A solution combining design and a patented system of efficient diffusion.

Dedicated to air conditioning, the Twisted diffusers are equipped with **a patented system of swirl diffusion** that provides added mixing capacity.

Through its design, the Twisted can maintain the quality of the air diffusion over a wide range of airflow.

Whether in high or low speed, the Twisted diffusers keep the capacity to mix the intake air with the room air ambient for greater temperature consistency and therefore **optimum comfort.** 

They are effective when heating and cooling and both accept high mixing rates and temperature variations over 15°C.

The Twisted is a **simple and efficient** alternative to most of the diffusers on the market.



Setting in rotation of air jet



Homogeneous temperature in the room



### Attractive, easy to install and multi-functional...

#### Twisted diffusers guarantee the ceiling stays attractive.

adapted to modern suspended ceilings (overall depth of 300 mm).

- A single size to cover a wide range of airflows.
- Adapted to variable airflow installations.
- An air exhaust diffuser model, identical to the air supply model, providing both filtering and easy access to the filter.

Twisted 850 diffusers are installed in place of standard  $600 \times 600$  mm or  $675 \times 675$  mm ceiling tiles. The integrated connecting plenum guarantees the aeraulic characteristics, despite a reduced size



## ...the range

Twisted 850, 100% Aldes design and technology, is the first of a new generation of