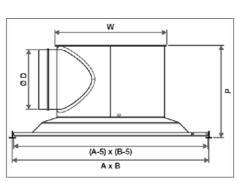

#### **Dimensions**

| Comfor    | Comfort ranges for LW < NR 35 et dimensions |          |        |                  |  |  |
|-----------|---------------------------------------------|----------|--------|------------------|--|--|
| AxB (mm)  | ØW (mm)                                     | Ø D (mm) | P (mm) | Flow rate (m³/h) |  |  |
| 600 x 600 | 250                                         | 200      | 300    | 150 - 600        |  |  |
| 675 x 675 | 250                                         | 200      | 300    | 150 - 600        |  |  |