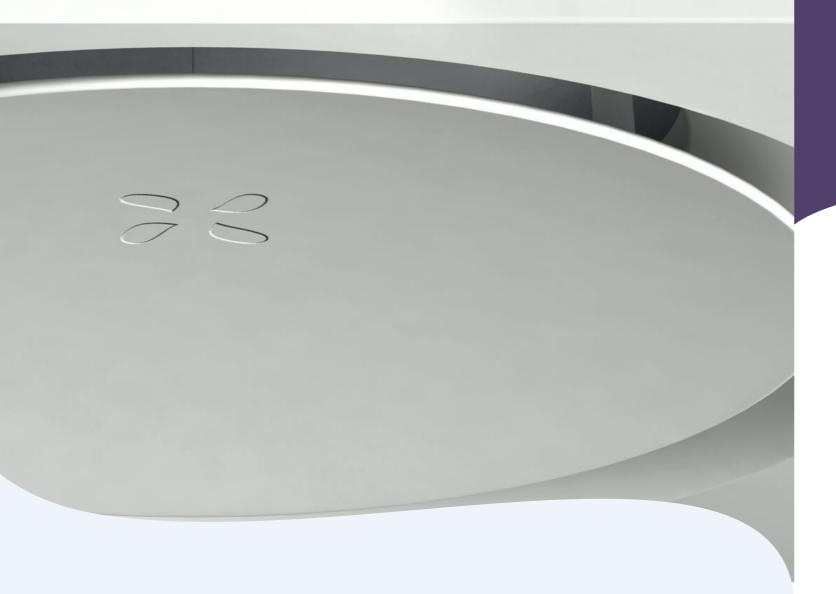

#### Twisted diffusers guarantee the ceiling stays attractive.

adapted to modern suspended ceilings (overall depth of 300 mm).

- A single size to cover a wide range of airflows.
- Adapted to variable airflow installations.
- An air exhaust diffuser model, identical to the air supply model, providing both filtering and easy access to the filter.

## ...the range

Twisted 850, 100% Aldes design and technology, is the first of a new generation of diffusers to ensure occupant comfort.

### **Advantages:**

Comfort

Attractive

Simplicity

Ease

Excellent mixing rate.

• Room temperature consistency.

• Perfect integration in commercial premises.

• Sober and discreet design.

• Identical air supply and exhaust diffusers

• A single model for a wide range of airflows

• Accepts high temperature variations.

• Ideal for variable flow systems.

• Installed in place of a standard 600 x600 or 675 x675 mm ceiling tile.