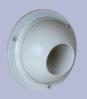

#### Twisted diffusers guarantee the ceiling stays attractive.

adapted to modern suspended ceilings (overall depth of 300 mm).

- A single size to cover a wide range of airflows.
- Adapted to variable airflow installations.
- An air exhaust diffuser model, identical to the air supply model, providing both filtering and easy access to the filter.

Twisted 850 diffusers are installed in place of standard  $600 \times 600$  mm or  $675 \times 675$  mm ceiling tiles. The integrated connecting plenum guarantees the aeraulic characteristics, despite a reduced size