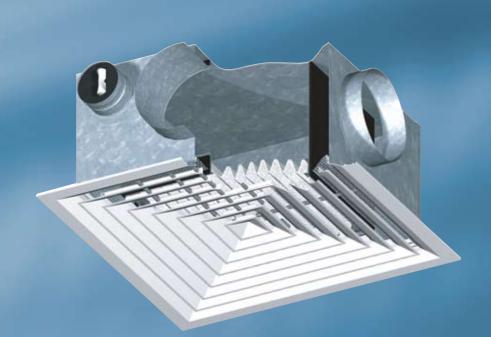

#### **Combined air supply** & air exhaust

Only one diffuser to ensure both air supply and air exhaust functions. Supply is ensured in periphery and exhaust diffuser from the center. No more constraints for the exhaust positioning in any rooms!

#### **Combined comfort** & design

**Combined diffuser is noiseless and offers a** perfect comfort from 300 to 1000m3/h. With only one diffuser instead of two, the visual impact on the ceiling is minimized. Aldes range offers 2 different aesthetics for this solution: the perfect combination between comfort and design.