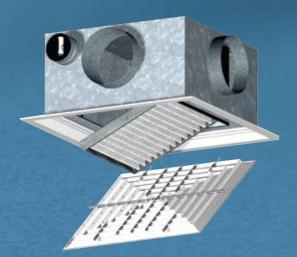

#### **Combined air supply** & air exhaust

Only one diffuser to ensure both air supply and air exhaust functions. Supply is ensured in periphery and exhaust diffuser from the center. No more constraints for the exhaust positioning in any rooms!

#### **Combined performance** & easy installation

Combined is also the perfect combination in terms of installation with 40% of time saving:

- Only 1 diffuser to install instead of 2: no problem of space restriction
- Delivered with plenum to ease the ductwork connection and guarantee performances
- Easy maintenance

### **Combined air diffusion** & existing systems

Combined diffuser is ideal with heat-recovery ventilation systems, air handling units or standard convector fans.