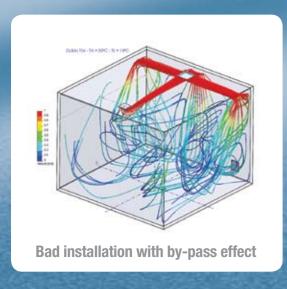

## **Combined comfort &**

product prevents any by-pass problem leading to 30-40% of energy saving.

## energy saving

The combination of 2 functions into one