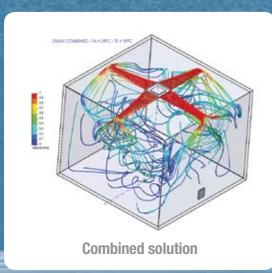

## **Combined comfort &**

product prevents any by-pass problem leading to 30-40% of energy saving.

## energy saving

The combination of 2 functions into one