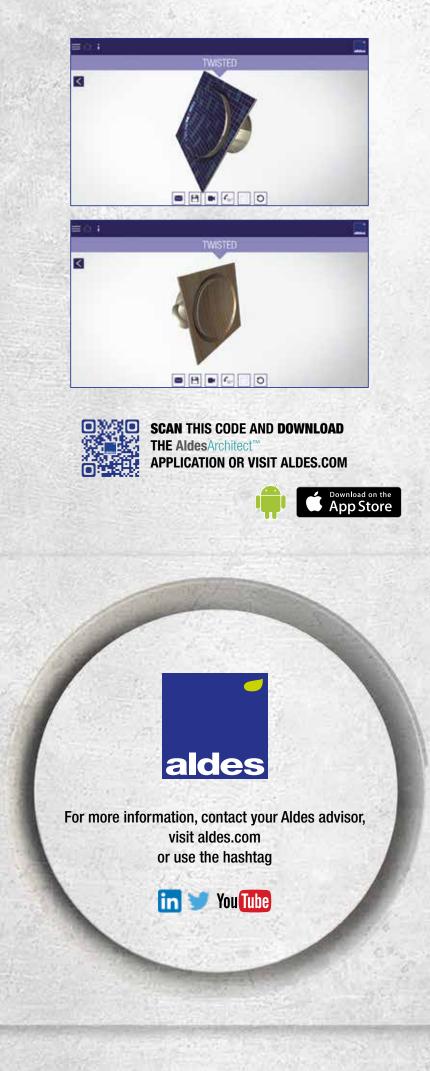

**Aldes**Architect<sup>™</sup>

## **Custom** dimensioning accurate to the mm

**Aldes**Architect<sup>™</sup> is more than just a range of air diffusers, it also includes an application allowing you to view your customised models in 3D. It features a wide selection of patterns and colours, along with the option of importing image files to create your own designs.