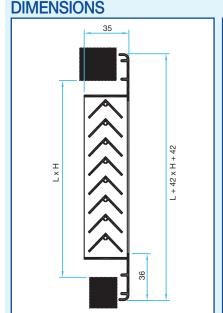

#### **DESCRIPTION**

- Single deflection grille with horizontal fixed vanes, spaced at 20 mm. Herringbone vane arrangement.
- Finish anodised aluminium, natural satin finish.
- Visible fixing, by screwing into the frame.
- AC 180: non-vision door or partition transfer grille with fixed frame on one side. For dark rooms, we suggest two grilles (painted black), fitted to both sides of the door.
- AC 181: non-vision door or partition grille with fixed frame on one side, complete with sliding frame on the opposite side.