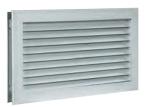

#### **DESCRIPTION**

- Single deflection grille with horizontal fixed vanes, spaced at 20 mm. Herringbone vane arrangement.
- Finish anodised aluminium, natural satin finish.
- Visible fixing, by screwing into the frame.
- AC 180: non-vision door or partition transfer grille with fixed frame on one side. For dark rooms, we suggest two grilles (painted black), fitted to both sides of the door.
- AC 181: non-vision door or partition grille with fixed frame on one side, complete with sliding frame on the opposite side.

### **ADDITIONAL RANGE**

- All sizes up to 1200 x 600 mm.
- Paint finishes as for RAL card (please, consult us).

AC 180 grille

AC 181 grille

| Comfort airflow levels for Lw < NR 25 and dimensions |        |                             |  |
|------------------------------------------------------|--------|-----------------------------|--|
| L (mm)                                               | H (mm) | Airflow (m <sup>3</sup> /h) |  |
| 200                                                  | 100    | 60                          |  |
| 300                                                  | 150    | 150                         |  |
| 400                                                  | 200    | 250                         |  |
| 600                                                  | 200    | 350                         |  |
| 500                                                  | 300    | 410                         |  |
| 600                                                  | 300    | 600                         |  |
| 600                                                  | 400    | 650                         |  |
| 600                                                  | 300    | 600                         |  |