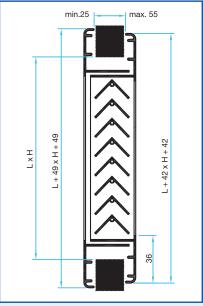

#### **DESCRIPTION**

- Single deflection grille with horizontal fixed vanes, spaced at 20 mm. Herringbone vane arrangement.
- Finish anodised aluminium, natural satin finish.
- Visible fixing, by screwing into the frame.
- AC 180: non-vision door or partition transfer grille with fixed frame on one side. For dark rooms, we suggest two grilles (painted black), fitted to both sides of the door.
- AC 181: non-vision door or partition grille with fixed frame on one side, complete with sliding frame on the opposite side.