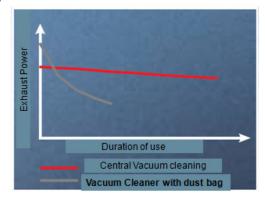

ntages of Centralized Vacuum Cleaning system

In comparison with a portable vacuum cleaner, a Centralized Vacuum Cleaning (CVC) system has a lot of advantages:

#### $\rightarrow$ Health & Hygiene with good Indoor Air Quality (IAQ)



The dust particles are efficiently vacuumed and discharged in the dust canister of the cleaner.

Particules are not discharged directly in the living space. The vacuumed rooms are thus totally healthy.

#### → Acoustic Comfort

No motor dull sound any more ! It is now possible to vacuum in peace.

No disturbance for the people who are in the same room (such as a baby who is sleeping)

#### $\rightarrow$ Centralised system fully integrated into the villa or mosque ...



#### → Plug & Play + Handiness



#### $\rightarrow$ High power with constant efficiency



### aldes air&people

## Aldes ME Flash

#### → Central Unit

- C.Power is the most powerful vacuum cleaner of Aldes range:
- Power: from 1,400 W to 2,800 W
- Efficiency: from 425 W to 2 x 425 W
- Flow rate: from 210 m<sup>3</sup>/h to 2 x 210 m<sup>3</sup>/h
- Vaccum max: 26kPa
- Sound level: 58dbA
- Size: 410 x 780 x 370 mm
- Weight: 17kg

• Filtration: through a polyester bag high efficiency, with a capacity of 30L (6months to 1 year of vacuuming)

- LCD display: 3 levels at the unit and at the handle; soft start
- Pipe work
- · Many useful & innovative accessories available



#### → Pipework



 $\rightarrow$  An ergonomic handle (2 in 1)

Aldes proposes T range pipework for its CVC system, which is **fully integrated** in raised floor, slab or wall. Specially designed for CVC pipew