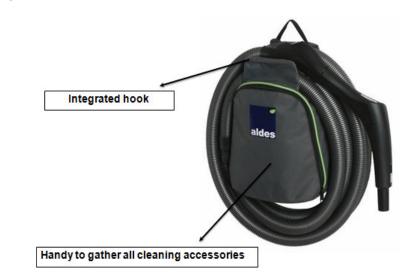

work (PVC pipes diameter = 51 mm), it is **ideal** for **pre-equipped** a house

This pipework has an efficient dust transportation (dust speed>110km/h), with low pressure loss in the system.



#### $\rightarrow$ CVC inlets

Aldes provides aesthetic inlets, which are basically same as those of other electrical equipments. Its large range of colors and materials allow these inlets to be attractive for private housing as well as for commercial premises.

The mounting of these inlets is very easy as close to the mounting of other electrical equipments, without apparent screws.

The CVC inlet can also be mounted together with a switch or an electrical socket.





Lightswitcher





#### $\rightarrow$ C.Power has also a wide range of innovative accessories

#### Bag for accessories' storage



#### Car cleaning set









New design combined nozzle

- Telescopic wands metal coated
- Small Turbo brush
- Long flexible crevice nozzle

#### <u>Brush</u>

The brush delivered with every Aldes cleaning set is in the 3 best brushes for each of below tests!

- Moving resistance
- Dust vacuuming in chinks
- Dust vacuuming on hard floor
- Dust vacuuming on carpet



#### Dust pan

This is the most **convenient** accessory for a kitchen or a bathroom: it easily removes all the dust, crumbs & hair by sweeping towards the dust pan (but not the water).

Only electrical connection to the central unit (no hose connection required).







## Aldes ME Flash

#### How does C.Power work?







#### SOME FIGURES

- Aldes Group has been manufacturing CVC units since 1989 (more than 20 years of e