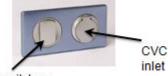

#### Inlets

Aesthetic inlets are discretely installed in different rooms of the house, on the wall, on the floor or into the skirting boards. Could be installed at the same heigth as a standard electrical switch, and also together with a switch or an electrical socket.

#### $\rightarrow$ CVC inlets

Aldes provides aesthetic inlets, which are basically same as those of other electrical equipments. Its large range of colors and materials allow these inlets to be attractive for private housing as well as for commercial premises.

The mounting of these inlets is very easy as close to the mounting of other electrical equipments, without apparent screws.

The CVC inlet can also be mounted together with a switch or an electrical socket.