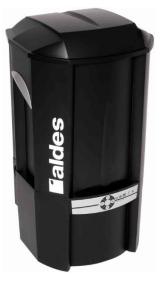

#### **Central Unit**

The dust extraction unit is fixed in the garage or utility room.

No more cylinder vacuum cleaner to carry around!

#### → Central Unit

- C.Power is the most powerful vacuum cleaner of Aldes range:
- Power: from 1,400 W to 2,800 W
- Efficiency: from 425 W to 2 x 425 W
- Flow rate: from 210 m<sup>3</sup>/h to 2 x 210 m<sup>3</sup>/h
- Vaccum max: 26kPa
- Sound level: 58dbA
- Size: 410 x 780 x 370 mm
- Weight: 17kg