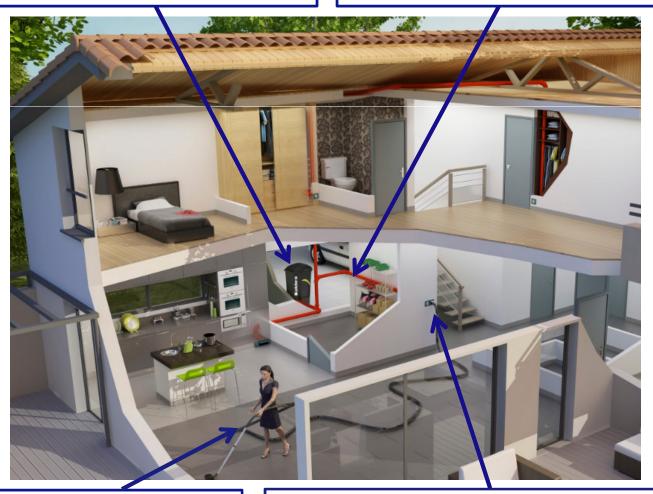

#### **Centralised Vacuum Cleaning (CVC) system presentation**

Your house has to be regularly cleaned & cleared from the dust which accumulates day after day.

The Central Vacuum Cleaning system is:

- · One central unit installed in the utility room or garage
- One hose that has to be connected

#### **Central Unit**

The dust extraction unit is fixed in the garage or utility room.

No more cylinder vacuum cleaner to carry around!

#### Pipework (white)

A perfectly integrated ductwork into the built construction connects the central unit to the inlets.

#### Handy flexible + handle

The vacuum cleaner is replaced by a simple, light and handy flexible hose, equipped with a smart, ergonomic and easy-to-use handle.

#### Inlets

Aesthetic inlets are discretely installed in different rooms of the house, on the wall, on the floor or into the skirting boards. Could be installed at the same heigth as a standard electrical switch, and also together with a switch or an electrical socket.