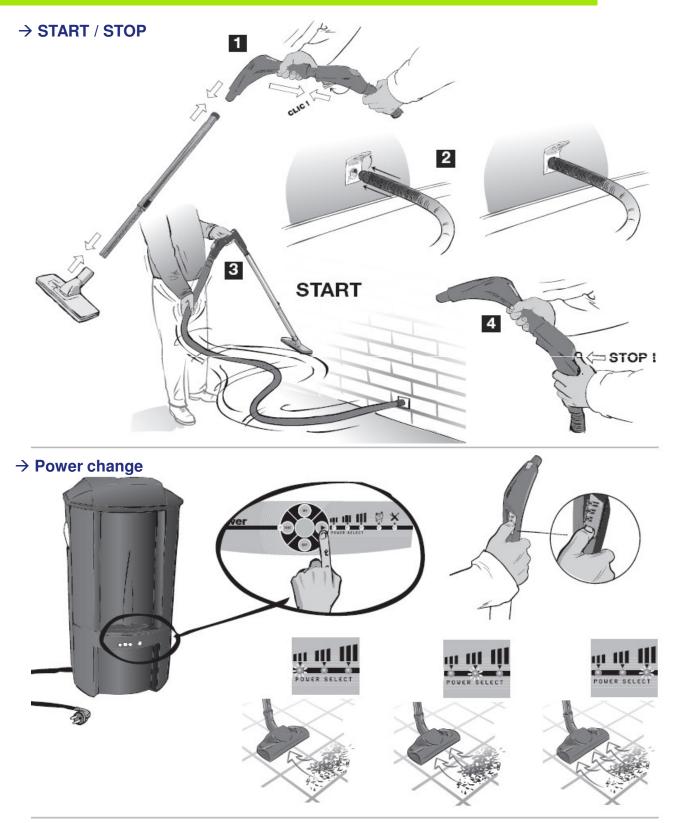

#### How does C.Power work?

#### → Central Unit

- C.Power is the most powerful vacuum cleaner of Aldes range:
- Power: from 1,400 W to 2,800 W
- Efficiency: from 425 W to 2 x 425 W
- Flow rate: from 210 m<sup>3</sup>/h to 2 x 210 m<sup>3</sup>/h
- Vaccum max: 26kPa
- Sound level: 58dbA
- Size: 410 x 780 x 370 mm
- Weight: 17kg

• Filtration: through a polyester bag high efficiency, with a capacity of 30L (6months to 1 year of vacuuming)

- LCD display: 3 levels at the unit and at the handle; soft start
- Pipe work
- · Many useful & innovative accessories available