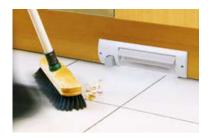

#### Dust pan

This is the most **convenient** accessory for a kitchen or a bathroom: it easily removes all the dust, crumbs & hair by sweeping towards the dust pan (but not the water).

Only electrical connection to the central unit (no hose connection required).