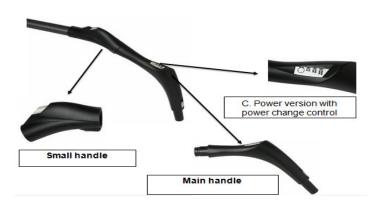

#### Handy flexible + handle

The vacuum cleaner is replaced by a simple, light and handy flexible hose, equipped with a smart, ergonomic and easy-to-use handle.

#### → Pipework

 $\rightarrow$  An ergonomic handle (2 in 1)

Aldes proposes T range pipework for its CVC system, which is **fully integrated** in raised floor, slab or wall. Specially designed for CVC pipework (PVC pipes diameter = 51 mm), it is **ideal** for **pre-equipped** a house