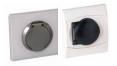

#### Inlets

Aesthetic inlets are discretely installed in different rooms of the house, on the wall, on the floor or into the skirting boards. Could be installed at the same heigth as a standard electrical switch, and also together with a switch or an electrical socket.

#### $\rightarrow$ CVC inlets

Aldes provides aesthetic inlets, which are basically same as those of other electrical equipments. Its large range of colors and materials allow these inlets to be attractive for private housing as well as for commercial premises.

The mounting of these inlets is very easy as close to the mounting of other electrical equipments, without apparent screws.

The CVC inlet can also be mounted together with a switch or an electrical socket.