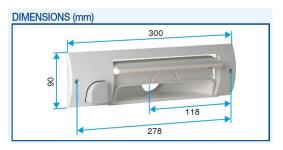

#### $\rightarrow$ CVC inlets

Aldes provides aesthetic inlets, which are basically same as those of other electrical equipments. Its large range of colors and materials allow these inlets to be attractive for private housing as well as for commercial premises.

The mounting of these inlets is very easy as close to the mounting of other electrical equipments, without apparent screws.

The CVC inlet can also be mounted together with a switch or an electrical socket.