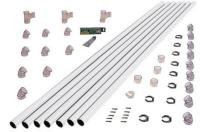

#### Pipework (white)

A perfectly integrated ductwork into the built construction connects the central unit to the inlets.

#### → Pipework

 $\rightarrow$  An ergonomic handle (2 in 1)

Aldes proposes T range pipework for its CVC system, which is **fully integrated** in raised floor, slab or wall. Specially designed for CVC pipework (PVC pipes diameter = 51 mm), it is **ideal** for **pre-equipped** a house

This pipework has an efficient dust transportation (dust speed>110km/h), with low pressure loss in the system.